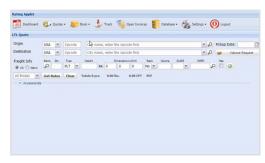

## The Aim Customer Shipping Portal instantly connects you with our network of more than 100 vetted and approved LTL carriers.

With Aim, your personalized online dashboard allows you to quickly and easily book your loads from a list of approved LTL carriers who will meet the needs of your shipment. You'll be able to choose the carrier with the delivery timeline and cost that works best for you. Plus you can track loads, review invoices, review shipping data and more!