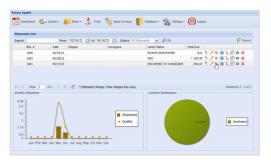

## The Aim Customer Shipping Portal instantly connects you with our network of more than 100 vetted and approved LTL carriers.

With Aim, your personalized online dashboard allows you to quickly and easily book your loads from a list of approved LTL carriers who will meet the needs of your shipment. You'll be able to choose the carrier with the delivery timeline and cost that works best for you. Plus you can track loads, review invoices, review shipping data and more!