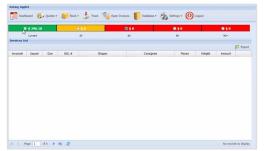

## The Aim Customer Shipping Portal instantly connects you with our network of more than 100 vetted and approved LTL carriers.

With Aim, your personalized online dashboard allows you to quickly and easily book your loads from a list of approved LTL carriers who will meet the needs of your shipment. You'll be able to choose the carrier with the delivery timeline and cost that works best for you. Plus you can track loads, review invoices, review shipping data and more!